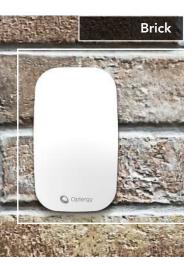

#### Place & move into any space with ease

Design the spaces you want with the hardware you want to collect all your environmental infromation.

# Say goodbye to wasted effort

The wall sensor that was designed for change

- No more running cables installation is easy with one click, no software or training required.
- Place on any surface. Great for retrofitting or historical fitouts.
- Cost-effective solution that is easy to move during construction.