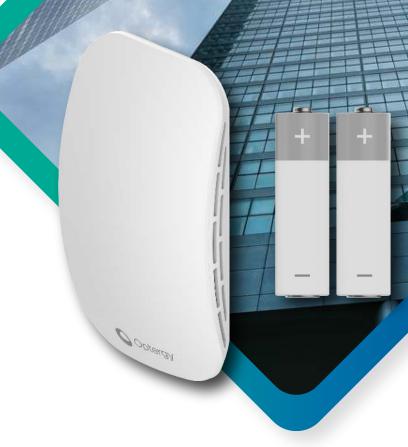

### **Extended performance**

Battery operated to support 5-10 years of accurate and reliable performance.

# Say goodbye to wasted effort

The wall sensor that was designed for change

- No more running cables installation is easy with one click, no software or training required.
- Place on any surface. Great for retrofitting or historical fitouts.
- Cost-effective solution that is easy to move during construction.