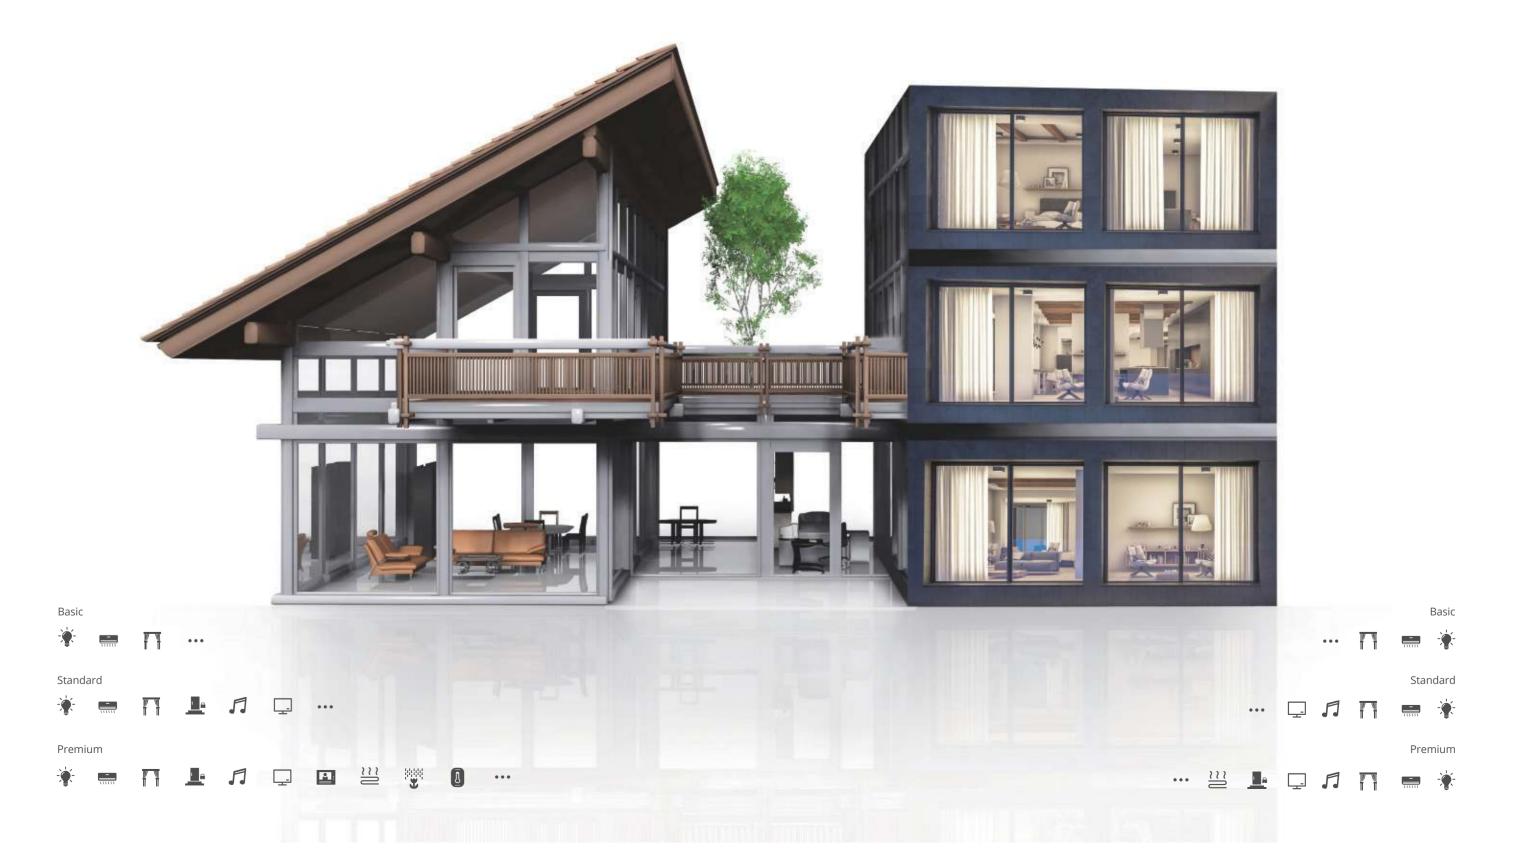

We have both wired and wireless solutions. Tell us what you need. We will design personalized solutions right for you. You can choose what rooms to automate and what functions to implement. It's that simple.