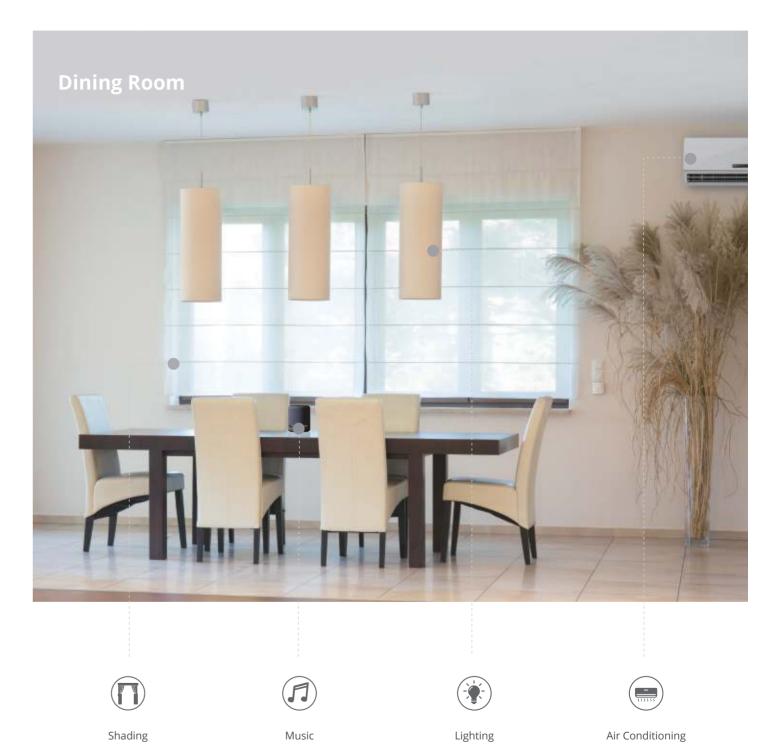

## Shading

Climate Control

Music

Scene control

Safety and Security

Automatic control

We put up curtains to adjust the amount of natural light in our room, because it directly affects our comfort. HDL let you adjust the position of curtains effortlessly.

## **Climate Control**

Music

Scene control

Safety and Security

Automatic control

HDL smart home can automatically run the air-conditioning, heating and ventilation system. It keeps the ambience healthy and comfortable for your family. It also gives you intuitive and convenient ways to do it manually. For example, you can set your AC temperature with a mobile phone, or simply touch the wall panel right beside you.

## Music

Scene control

Safety and Security

Automatic control

Your background music can also link with Scenes. For example, Dinner Mode can go with a piece soft music while controlling the lights over dining room.