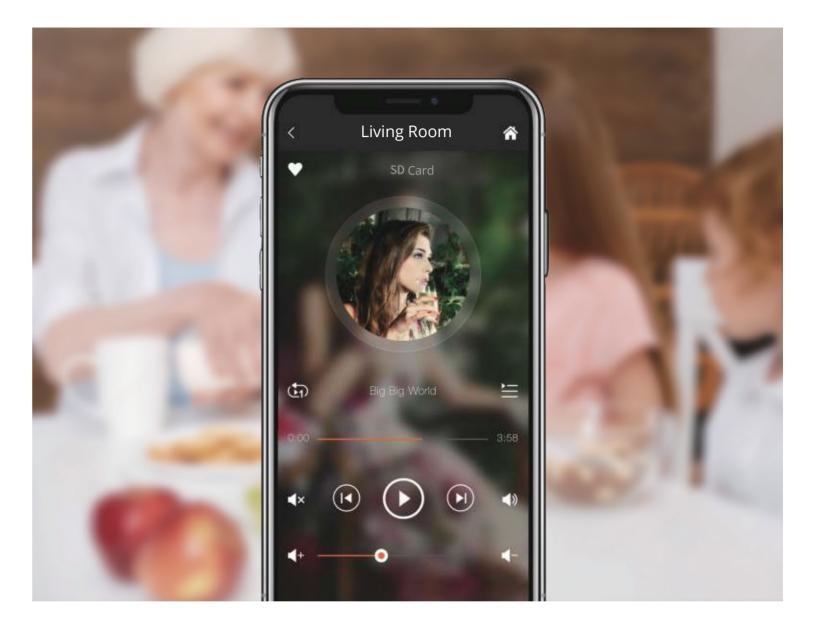

## Music

Scene control

Safety and Security

Automatic control

Your background music can also link with Scenes. For example, Dinner Mode can go with a piece soft music while controlling the lights over dining room.

## **Scene control**

Safety and Security

Automatic control

Scene control provides great convenience to control multiple devices. Just one button away to set the perfect ambience for your activity. For example, we can create a "Romantic" mode, which when you select it, the system will close curtains, turn on color lights and play soft music.

You can select a Scene on a wall panel, mobile phone or the door lock with your fingerprints. What's more, different finger prints can be linked to different Scenes.

Dinner Mode Party Mode Romantic Mode TV Mode Sleep Mode Home Mode More...