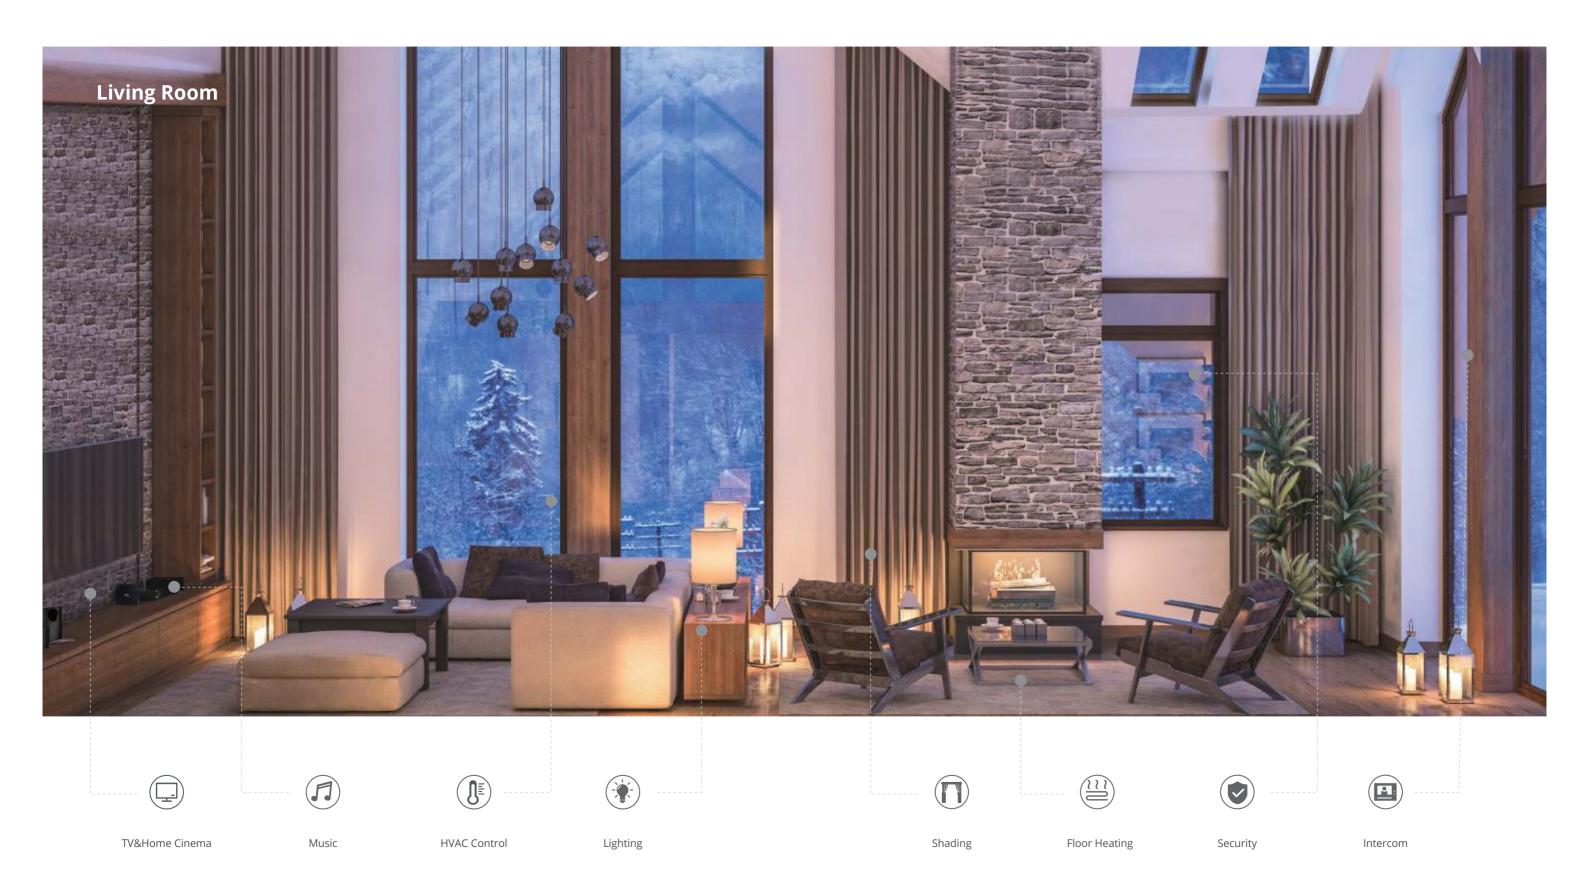

## Complete and integrated smart home experience

HDL connects your lights, curtains, air-conditioners and other devices into the system, and allows you to control them on a mobile phone, tablet or wall panel. For example, you can turn off the lights with a phone on the way to work. With the settings of sensors and logic conditions, the system can also run the tasks automatically. We offer you smart home solutions that are able to integrate various functions and cover every area of your home.

## Shading

Climate Control

Music

Scene control

Safety and Security

Automatic control

We put up curtains to adjust the amount of natural light in our room, because it directly affects our comfort. HDL let you adjust the position of curtains effortlessly.

## **Climate Control**

Music

Scene control

Safety and Security

Automatic control

HDL smart home can automatically run the air-conditioning, heating and ventilation system. It keeps the ambience healthy and comfortable for your family. It also gives you intuitive and convenient ways to do it manually. For example, you can set your AC temperature with a mobile phone, or simply touch the wall panel right beside you.

## Music

Scene control

Safety and Security

Automatic control

Your background music can also link with Scenes. For example, Dinner Mode can go with a piece soft music while controlling the lights over dining room.

## **Scene control**

Safety and Security

Automatic control

Scene control provides great convenience to control multiple devices. Just one button away to set the perfect ambience for your activity. For example, we can create a "Romantic" mode, which when you select it, the system will close curtains, turn on color lights and play soft music.

Shading

Climate Control

Music

Scene control

**Safety and Security** 

Automatic control

When smoke is detected, the system will trigger alarms in the house. Meanwhile, notifications will be pushed to your phone.