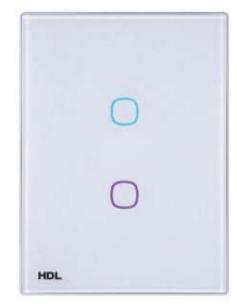

#### Available for(EU) Available for(US)

- 2 Buttons
- 2 Buttons
- 4 Buttons
- 4 Buttons
- 6 Buttons

- Touch button with RGB backlight
- Aluminum frame
- Supports online upgrade
- Power supply: DC 24V
- Dimensions: 86 x 86 mm (EU), 86 x 116.5 mm (US)

Available for: buspro buspro wireless

Available in two colors: Black White

Smart panels 63-64