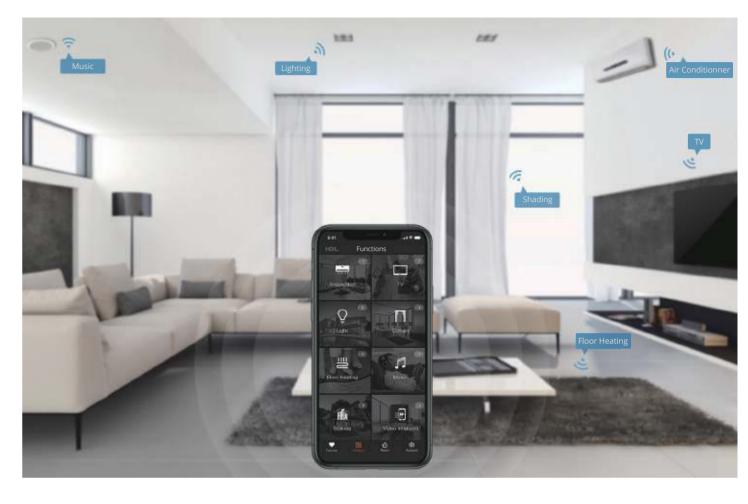

## Complete and integrated smart home experience

HDL connects your lights, curtains, air-conditioners and other devices into the system, and allows you to control them on a mobile phone, tablet or wall panel. For example, you can turn off the lights with a phone on the way to work. With the settings of sensors and logic conditions, the system can also run the tasks automatically. We offer you smart home solutions that are able to integrate various functions and cover every area of your home.

## **Smart home app HDL ONON**

HDL ON is the official smart home app from HDL. it's available for both iOS and Android platforms. You can access to all functions of your smart home via this app.

Smart panels 53-54