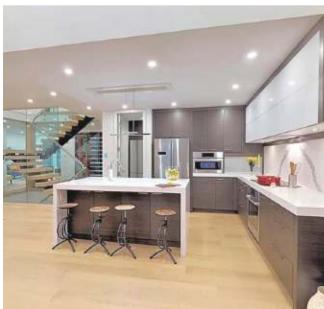

#### A 3-floor house, Vancouver

HDL®

This is a 3-floor house in the north of Vancouver, Canada. HDL engineers designed a smart home solution for the owner covering lighting, shading, HVAC, irrigating, safety, security and background music.