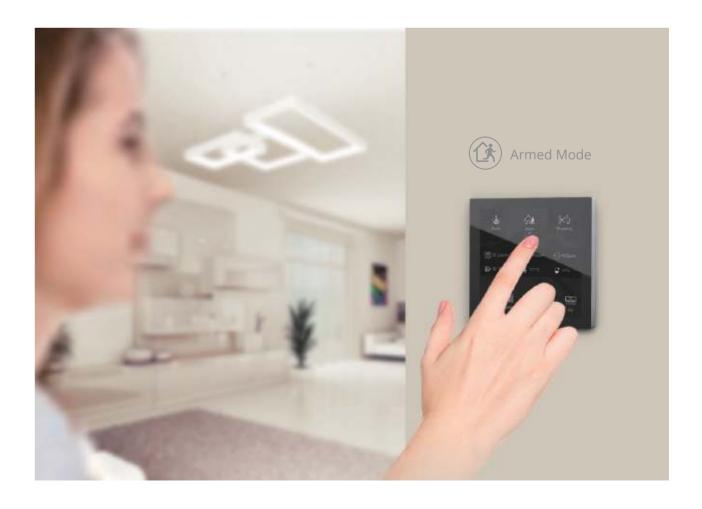

## 10:00 a.m. Check up on your home during a break

It's time for a break. Open the HDL smart home app on your phone and see if everything is good at home. Seeing your cute puppy is enjoying the sunshine in the garden, you forget about work pressure and feel relieved.

## Complete and integrated smart home experience

HDL connects your lights, curtains, air-conditioners and other devices into the system, and allows you to control them on a mobile phone, tablet or wall panel. For example, you can turn off the lights with a phone on the way to work. With the settings of sensors and logic conditions, the system can also run the tasks automatically. We offer you smart home solutions that are able to integrate various functions and cover every area of your home.