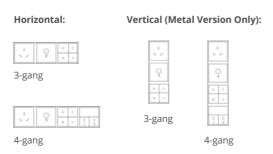

#### Tile

The basic unit of Tile is a keypad or socket panel in EU standard. You can use just one unit if it meets your requirement, or combine multiple units to serve more functions in a specific area. Tile series comes with two versions of different materials: metal and plastic. Each one is able to give you a sense of premium quality, either with the refined sandblasting finishes on the metal one or the skin-like touch feeling on the plastic one.

- Supports various types of control targets
- Flexible combinations for required functions
- RGB icon backlight
- Customizable button icons
- Users are allowed to set the colors of icon backlight
- Available in two materials Plastic:86×86×11(mm) Metal:90×90×11(mm)

#### Available for: buspro Available in four colors: Metal: Space Gray Champagne Gold Plastic: Ash Gray Ivory White