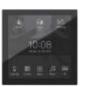

#### **Granite Display**

Granite Display is a multifunctional touch-control panel with 4-inch high-resolution display. You can quickly access the most frequently used functionality or scenes by the short-cut buttons on the home screen.

And you may change the short-cut settings as you wish. As you explore more on the user interface, you may find it different but comfortable controlling your home devices on Granite Display.

- Built-in proximity sensor
- Built-in temperature and humidity sensor
- Adjustable screen backlight brightness
- Colors: Space Gray
   Arctic Silver
- 4-inch 720 x 720P HD touch display
- Available for: buspro KNX