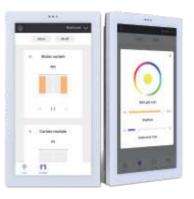

#### **Granite Display**

Granite Display is a multifunctional touch-control panel with 4-inch high-resolution display. You can quickly access the most frequently used functionality or scenes by the short-cut buttons on the home screen.

And you may change the short-cut settings as you wish. As you explore more on the user interface, you may find it different but comfortable controlling your home devices on Granite Display.

- Built-in proximity sensor
- Built-in temperature and humidity sensor
- Adjustable screen backlight brightness
- Colors: Space Gray
   Arctic Silver
- 4-inch 720 x 720P HD touch display
- Available for: buspro KNX