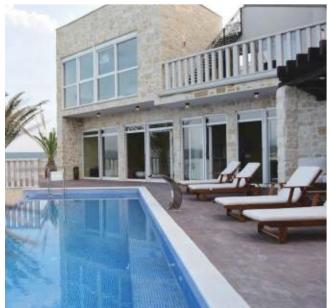

### Seaside Holiday Villa in Croatia

HDL Buspro system was installed in this seaside villa. All the lights, blinds, air-conditioners and security cameras were connected to Buspro. Users can easily control the system by HDL wall panels or their mobile phones.