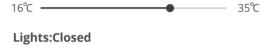

#### 8:00 a.m. Go to work

Ready to go? Press the "Away" button on the smart panel, your garage door will open while the system is shutting down the air-conditioner and other devices.

The entire home will be on "Armed" mode. You just go to work in a peaceful mind and won't be bothered by any concerns.

#### **Intruder detection**

You can enable the "Armed" mode to protect your home from intruders. When your doors or windows are opened without permission, your HDL smart home will scare away the intruder by alarms, turning on lights or other devices. You will be notified via your phone so that you can take any actions needed.