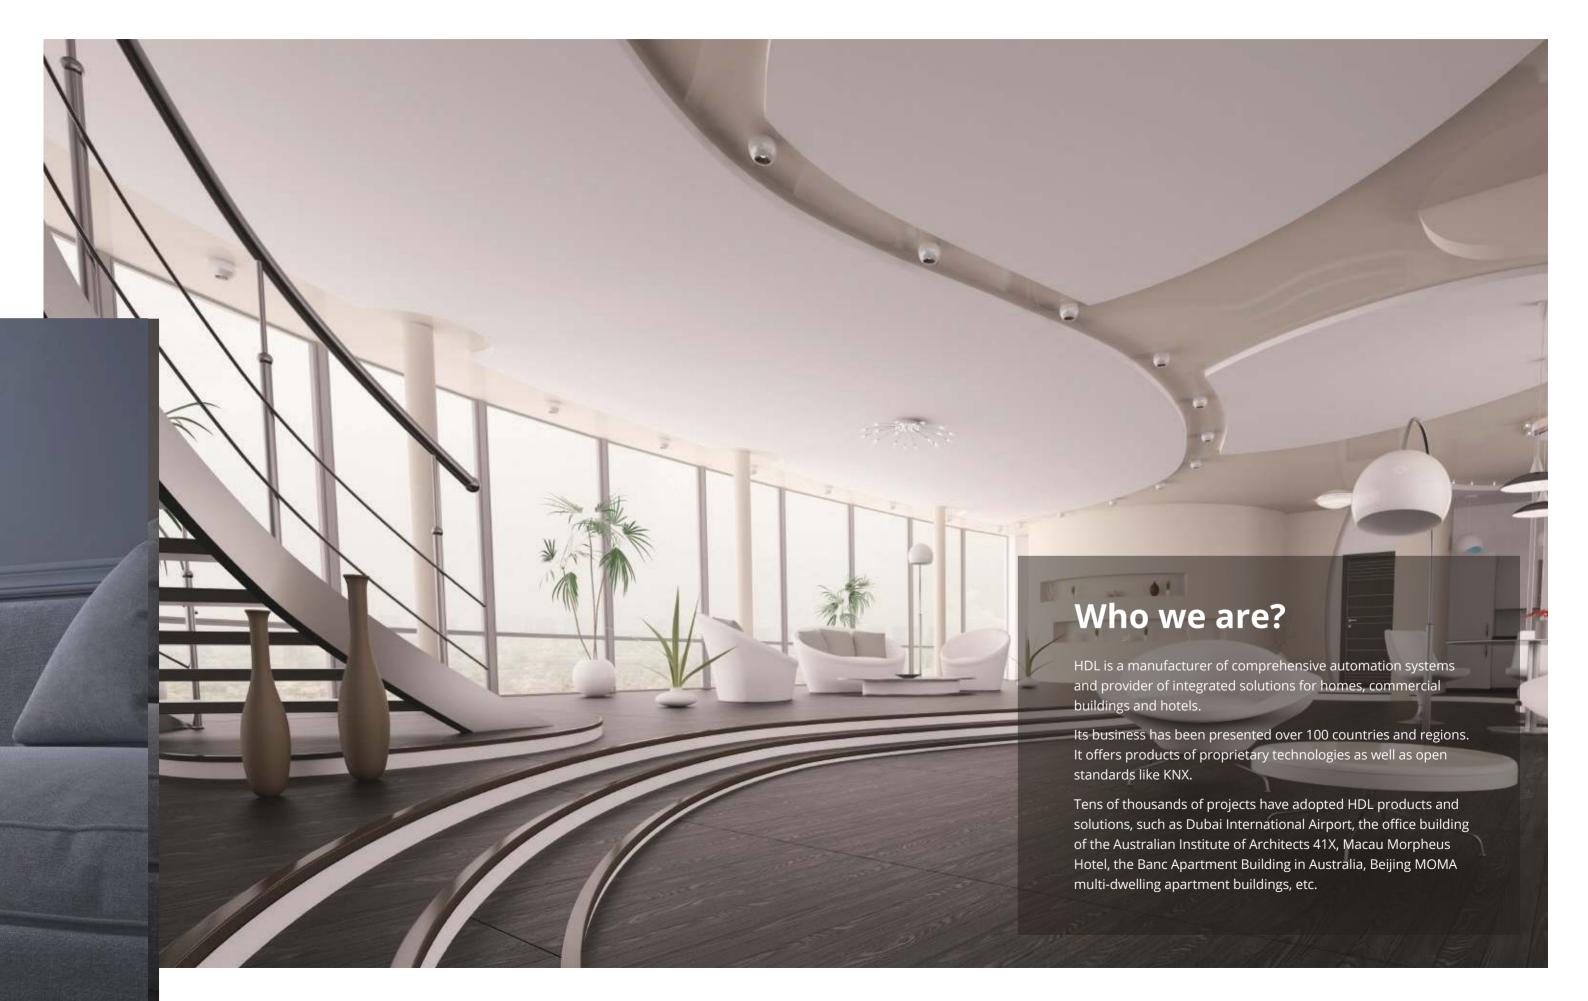

## Complete and integrated smart home experience

HDL connects your lights, curtains, air-conditioners and other devices into the system, and allows you to control them on a mobile phone, tablet or wall panel. For example, you can turn off the lights with a phone on the way to work. With the settings of sensors and logic conditions, the system can also run the tasks automatically. We offer you smart home solutions that are able to integrate various functions and cover every area of your home.