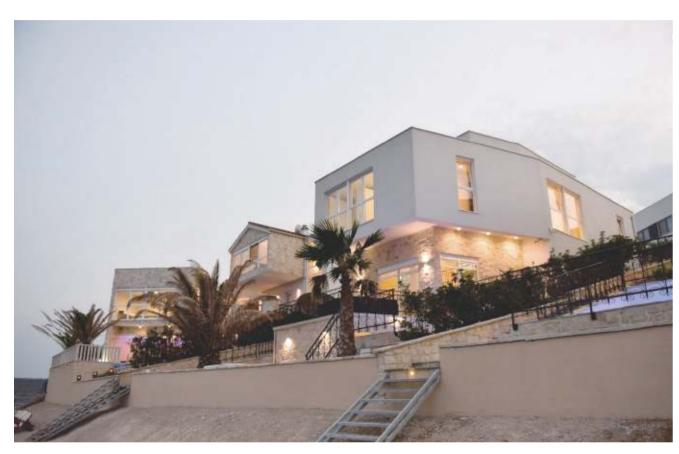

### Seaside Holiday Villa in Croatia

HDL Buspro system was installed in this seaside villa. All the lights, blinds, air-conditioners and security cameras were connected to Buspro. Users can easily control the system by HDL wall panels or their mobile phones.