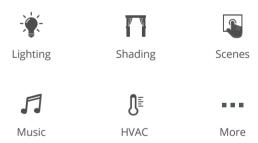

num frame
- Power supply: DC 24V





#### **DLP Touch**



DLP Touch is designed to offer you a quick and simple touch-control experience. Its face is entirely covered by one piece of glass.

With the LCD in the middle, you can have the icons or text customized. Every time you touch the panel, you clearly know what to control. Not a single thought is needed.









Shading









Available for: buspro KNX

Dimensions: 86 x 116.5 mm (US)

Available in two colors: Black White

- Mono-color LCD
- Customizable icons and captions
- Built-in temperature sensor, proximity sensor, IR receiver
- Aluminum frame
- Power supply: DC 24V

Smart panels 61-62

#### DLP





If you prefer physical buttons but want to have a display to indicate the control targets, then the DLP panel is here for you.



- Mono-color LCD
- Supports 147 languages
- Customizable icons or captions
- Built-in temperature sensor
- Aluminum frame
- Power supply: DC 24V





**Dimensions:** 86 x 86 mm (EU), 86 x 116.5 mm (US)

Available in two colors: Black White





#### iTouch





iTouch is always a great option if you are looking for a beautiful keypad of minimal design. Its body is enclosed by a fine aluminum frame, while the face is a piece of glass with touch buttons. It perfectly matches any interior decoration.

#### Available for(EU) Available for(US)

- 2 Buttons
- 2 Buttons
- 4 Buttons
- 4 Buttons
- 6 Buttons

- Touch button with RGB backlight
- Aluminum frame
- Supports online upgrade
- Power supply: DC 24V
- Dimensions: 86 x 86 mm (EU), 86 x 116.5 mm (US)

Available for: buspro buspro wireless

A