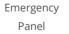

#### 6:00 p.m. Back home

Pick up your kid from school and drive back home. The garage door automatically opens. The lights in the garage and along the doorway are also turned by the system. You unlock the front door with your fingerprint. A personalized Back Home mode is triggered as the Armed mode is disabled. You happily watch your kid run into this comfortable home.

# Garage: Open Close Access Control System: Open Close