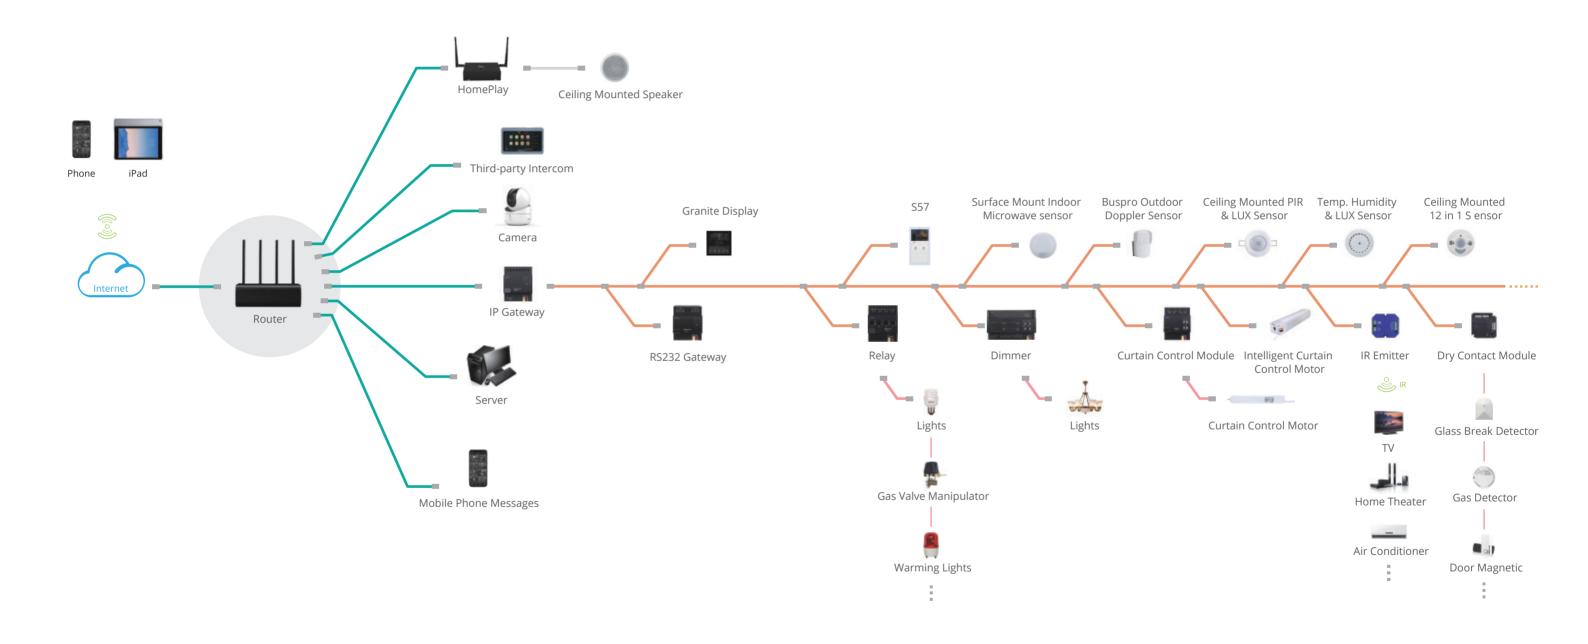

## The powerful technology behind the solutions

HDL has provided numerous of smart home projects with products and solutions. Most of the solutions are based on our proprietary technology Buspro, which consists of wall panels, controllers, sensors, software and other components.

Buspro, based on RS485, is distributed system that able to connect with various devices and appliances such as lighting devices, air-conditioners, motorized curtains, etc. It allows users to control or manage their home with a smart phone, tablet or wall-mounted smart panels. With sensors and logic settings, automatic control is also available. Smart home solutions are designed with Buspro to meet different requirements.