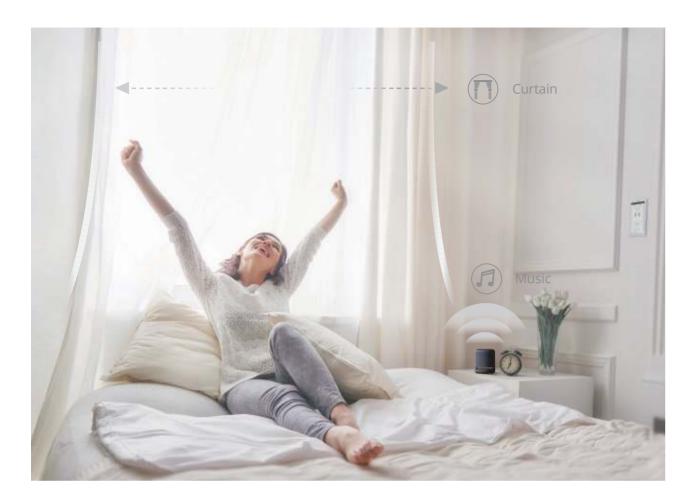

#### 7:00 a.m. Get up

The beautiful music sounds out in air as the curtains slowly open. The sunshine spreads on your bed and wakes you up...Welcome to a brand-new day.