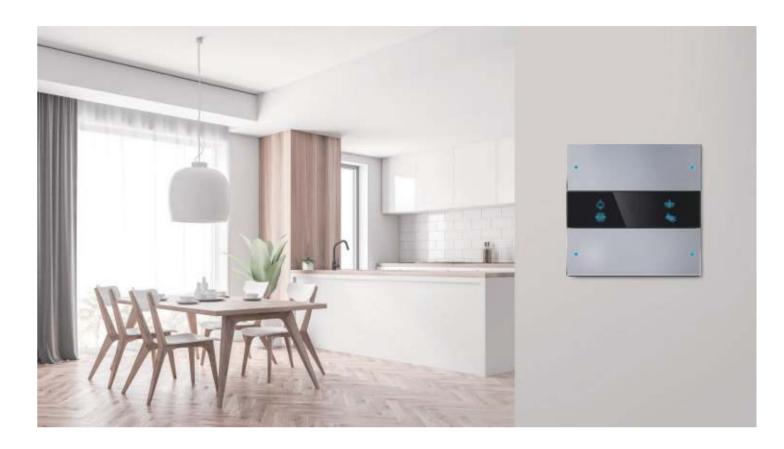

#### Granite

Granite is a push-button panel with premium metal finish. The RGB indicators, icons and the firm button feedback all together make your control comfortable and intuitive.

#### Available for:

- 4 Buttons Smart Panel (EU)
- 6 Buttons Smart Panel (US)

- Natural and comfortable push feedback
- Endures at least 100,000 times of pushes
- Power supply: DC 24V
- Color: Arctic silver space gray rose gold
- Dimensions: 86 x 86 mm (EU), 86 x 116.5 mm (US)
- Available for: buspro KNX