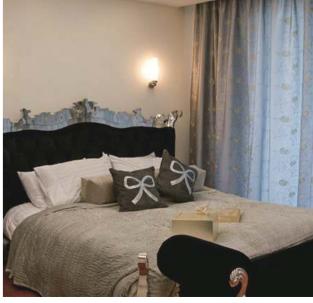

#### 11:00 p.m. Go to bed

When the kid falls asleep, select the "Reading Mode" and the reading lamp is on. Read a few pages of your favorite book. Press the "Good Night" button when you feel tired. The lights gradually dim down to dark, the air-conditioner switch to Sleep Mode, and the system enables the "Night Security" mode. You start the sweet dream under such cozy ambience.