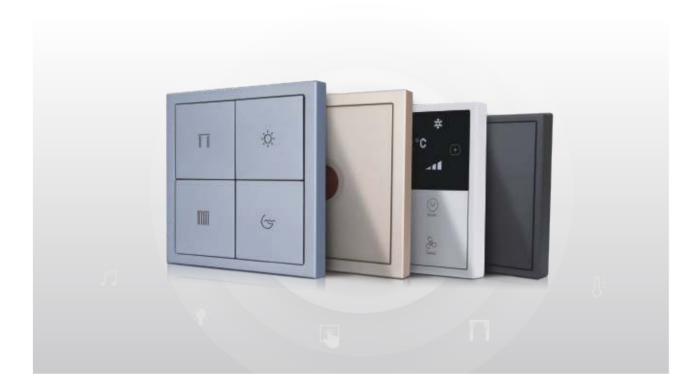

#### Granite

Granite is a push-button panel with premium metal finish. The RGB indicators, icons and the firm button feedback all together make your control comfortable and intuitive.

#### Available for:

- 4 Buttons Smart Panel (EU)
- 6 Buttons Smart Panel (US)

- Natural and comfortable push feedback
- Endures at least 100,000 times of pushes
- Power supply: DC 24V
- Color: Arctic silver space gray rose gold
- Dimensions: 86 x 86 mm (EU), 86 x 116.5 mm (US)
- Available for: buspro KNX