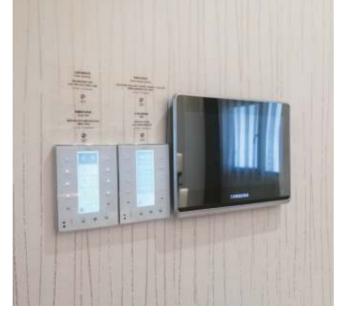

#### **Granite Display**

Granite Display is a multifunctional touch-control panel with 4-inch high-resolution display. You can quickly access the most frequently used functionality or scenes by the short-cut buttons on the home screen.

And you may change the short-cut settings as you wish. As you explore more on the user interface, you may find it different but comfortable controlling your home devices on Granite Display.

- Built-in proximity sensor
- Built-in temperature and humidity sensor
- Adjustable screen backlight brightness
- Colors: Space Gray
   Arctic Silver
- 4-inch 720 x 720P HD touch display
- Available for: buspro KNX