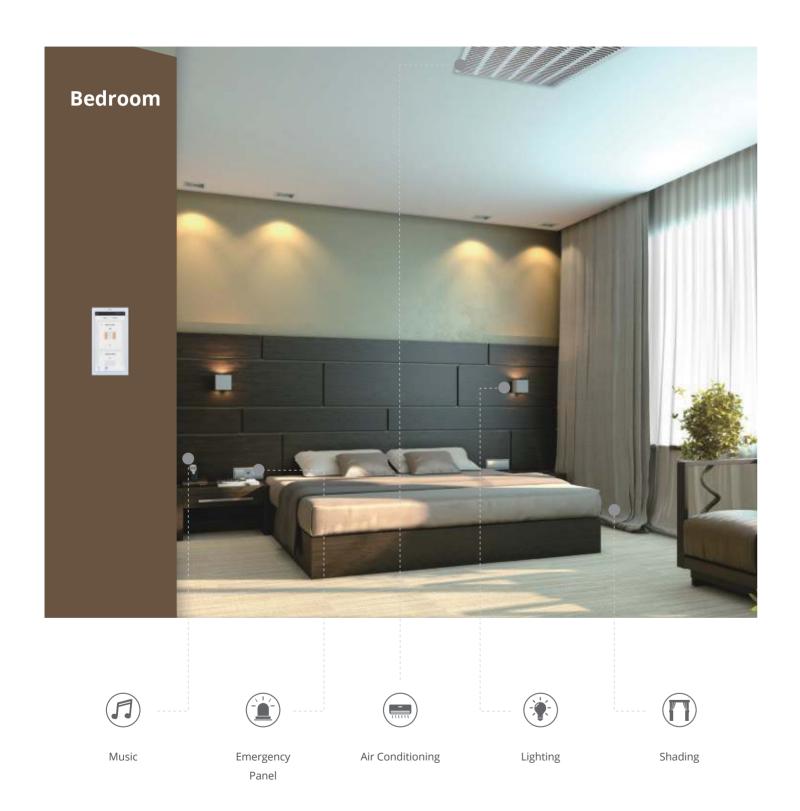

## Shading

Climate Control

Music

Scene control

Safety and Security

Automatic control

We put up curtains to adjust the amount of natural light in our room, because it directly affects our comfort. HDL let you adjust the position of curtains effortlessly.

## **Climate Control**

Music

Scene control

Safety and Security

Automatic control

HDL smart home can automatically run the air-conditioning, heating and ventilation system. It keeps the ambience healthy and comfortable for your family. It also gives you intuitive and convenient ways to do it manually. For example, you can set your AC temperature with a mobile phone, or simply touch the wall panel right beside you.

## Music

Scene control

Safety and Security

Automatic control

Your background music can also link with Scenes. For example, Dinner Mode can go with a piece soft music while controlling the lights over dining room.

Shading

Climate Control

Music

Scene control

**Safety and Security** 

Automatic control

When smoke is detected, the system will trigger alarms in the house. Meanwhile, notifications will be pushed to your phone.