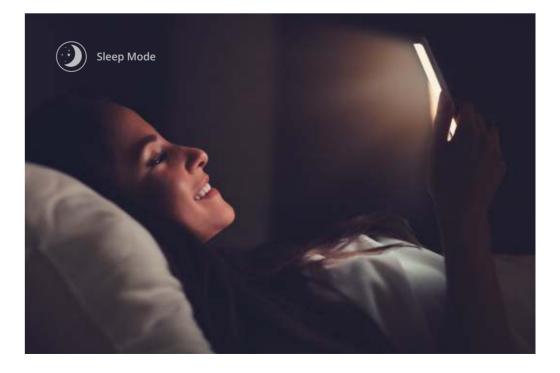

#### 11:00 p.m. Go to bed

When the kid falls asleep, select the "Reading Mode" and the reading lamp is on. Read a few pages of your favorite book. Press the "Good Night" button when you feel tired. The lights gradually dim down to dark, the air-conditioner switch to Sleep Mode, and the system enables the "Night Security" mode. You start the sweet dream under such cozy ambience.