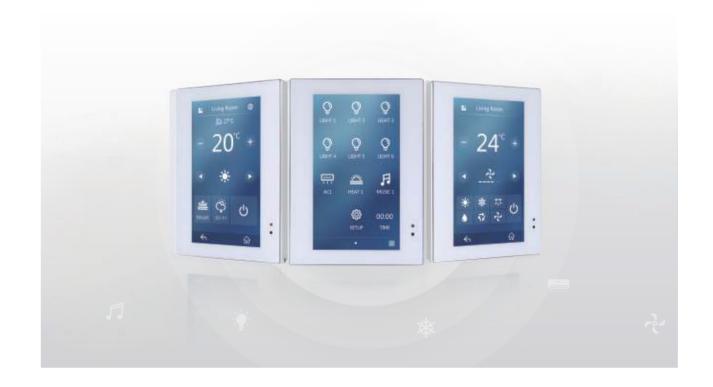

#### **S10**

S10 is a touch panel equipped with a 10.1-inch 800 x 1280P HD display and a dedicated user interface. With the excellent industrial design and UI, a panel of such size will just make your building more beautiful apart from its tech features.

#### **S57**

S57 is a multifunctional touch-control panel with a 5.7-inch display. It is equipped with high performance CPU and uses WallApp as the default user interface. You can easily control every device connected to the smart system just by flipping your fingers on the screen.