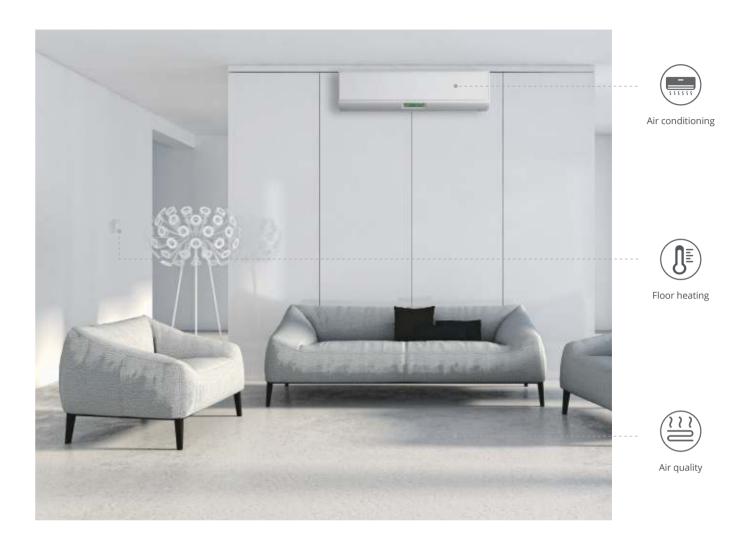

## **Climate Control**

Music

Scene control

Safety and Security

Automatic control

HDL smart home can automatically run the air-conditioning, heating and ventilation system. It keeps the ambience healthy and comfortable for your family. It also gives you intuitive and convenient ways to do it manually. For example, you can set your AC temperature with a mobile phone, or simply touch the wall panel right beside you.

## Save energy by automating climate control

If your windows are left open for a certain period, say 60 seconds, your HDL smart home can automatically shut down the air conditioning or heating systems to avoid wasting energy. In the meantime, you will be notified on your phone.