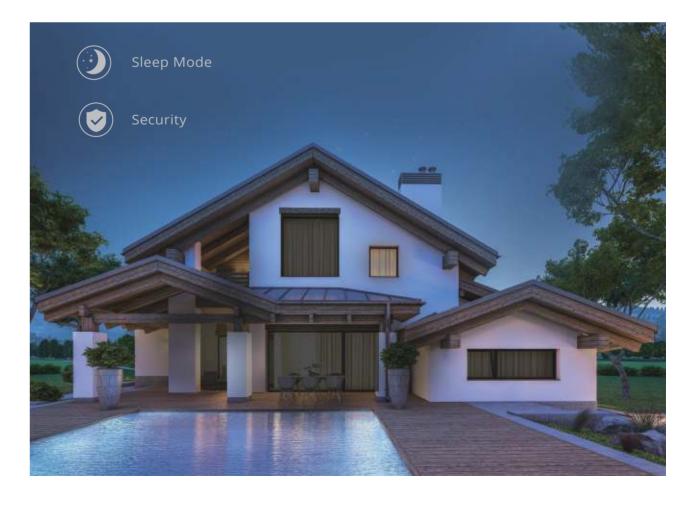

#### 11:00 p.m. Go to bed

When the kid falls asleep, select the "Reading Mode" and the reading lamp is on. Read a few pages of your favorite book. Press the "Good Night" button when you feel tired. The lights gradually dim down to dark, the air-conditioner switch to Sleep Mode, and the system enables the "Night Security" mode. You start the sweet dream under such cozy ambience.

#### **Intruder detection**

You can enable the "Armed" mode to protect your home from intruders. When your doors or windows are opened without permission, your HDL smart home will scare away the intruder by alarms, turning on lights or other devices. You will be notified via your phone so that you can take any actions needed.