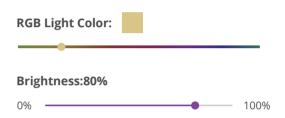

#### **Brightness**

Apart from turning ON/OFF the lights, you can adjust the brightness as well with HDL. The interface on our wall panel or mobile app shows you the brightness in percentage. Drag the slider on the interface and you will get the exact light for your ongoing activity.

#### Colors

HDL offers you full control of light colors. Whether you are having a romantic dinner or a cheerful party, you can always easily set the perfect lighting effect with colors.

**Granite Display** 