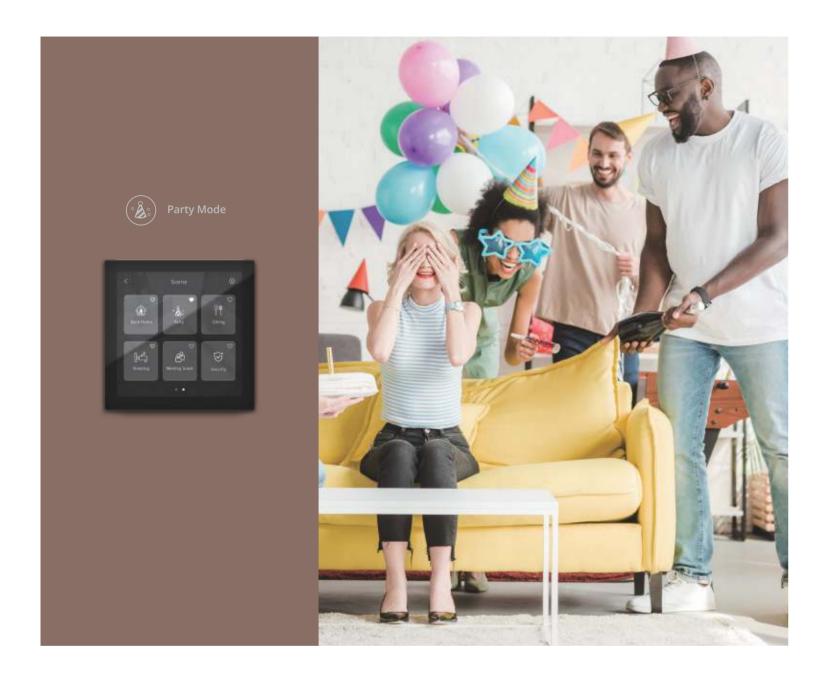

#### 9:00 p.m. Recreation

There are various ways to spend the time at home. You may have fun with your family, or invite some friends over for a get-together. Regardless what activities are undergoing at home, you just need to press one button to set everything into the right ambience: Meeting Mode, Dinner Mode, Party Mode, TV Mode, Movie Mode, etc.

You can select a Scene on a wall panel, mobile phone or the door lock with your fingerprints. What's more, different finger prints can be linked to different Scenes.

Dinner Mode Party Mode Romantic Mode TV Mode Sleep Mode Home Mode More...