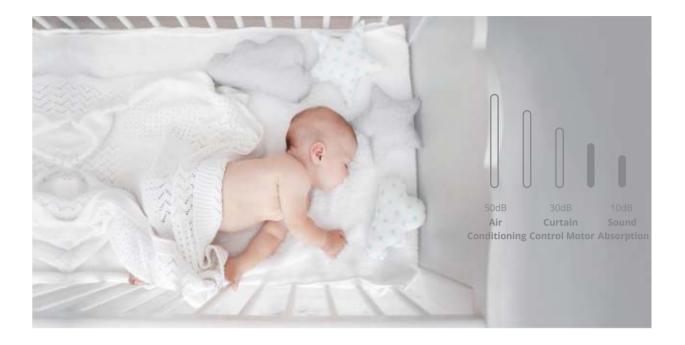

#### Super quiet

The sound made by the curtain motor is lower than 35dB. It won't disturb your sleeping baby.

Shading