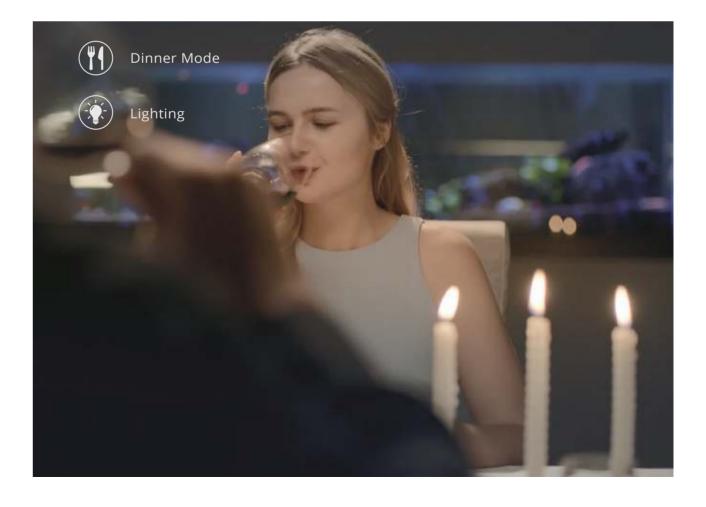

#### 7:00 p.m. Dinner

Prepare a big dinner under the pleasant background music. Select the Dinner Mode. Then the light over the table turns soft and warm as the curtains automatically close. Sit down with your loved ones to enjoy the delicious food with cheerful chats.