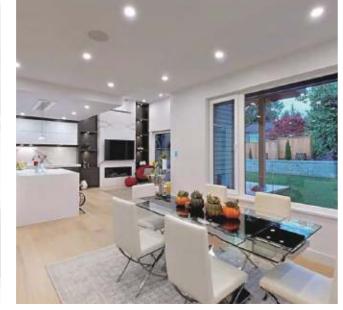

#### A 3-floor house, Vancouver

HDL®

This is a 3-floor house in the north of Vancouver, Canada. HDL engineers designed a smart home solution for the owner covering lighting, shading, HVAC, irrigating, safety, security and background music.