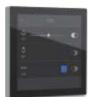

#### Brightness:10% 0% — Armed Mode: Open Close

Shading

Climate Control

Music

Scene control

Safety and Security

**Automatic control** 

Shading

Climate Control

Music

Scene control

Safety and Security

Automatic control