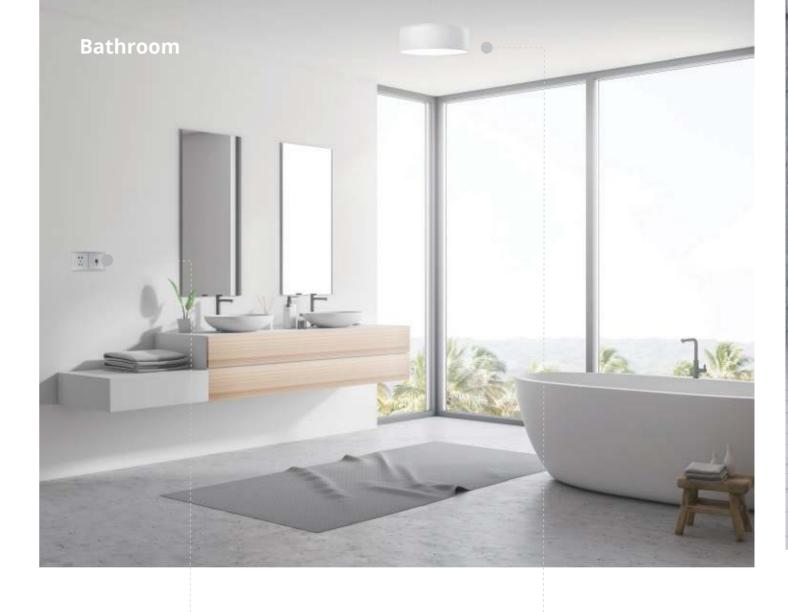

nable the "Armed" mode to protect your home from intruders. When your doors or windows are opened without permission, your HDL smart home will scare away the intruder by alarms, turning on lights or other devices. You will be notified via your phone so that you can take any actions needed.

#### **Security cameras**

Wherever you are, you can always learn about the situation of your home by viewing video images on your phone.











#### **Scene simulation**

Turn on lights, play music, open and close curtains like someone's at home. Prevent possible intrusion when you are away from home.







Shading



Climate Control



Music



Scene control



Safety and Security



#### **Automatic control**









### **Solutions for condo**

## **Solutions for apartments**























Gas Leakage Detection



Gas Vawe





Heat and Smoke Detection

Ventilation Control







Lighting





Garage Door Control

Lighting





Lighting



Irrigation





## The powerful technology behind the solutions





HDL has provided numerous of smart home projects with products and solutions. Most of the solutions are based on our proprietary technology Buspro, which consists of wall panels, controllers, sensors, software and other components.

Buspro, based on RS485, is distributed system that able to connect with various devices and appliances such as lighting devices, air-conditioners, motorized curtains, etc. It allows users to control or manage their home with a smart phone, tablet or wall-mounted smart panels. With sensors and logic settings, automatic control is also ava