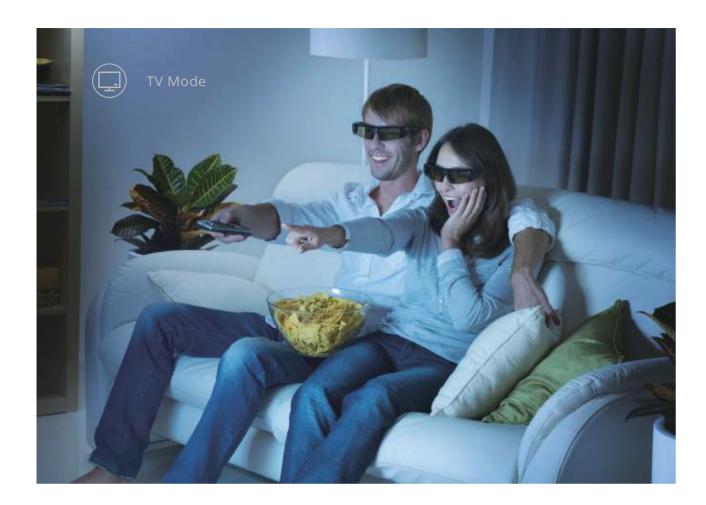

#### 9:00 p.m. Recreation

There are various ways to spend the time at home. You may have fun with your family, or invite some friends over for a get-together. Regardless what activities are undergoing at home, you just need to press one button to set everything into the right ambience: Meeting Mode, Dinner Mode, Party Mode, TV Mode, Movie Mode, etc.