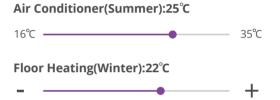

## **Climate Control**

Music

Scene control

Safety and Security

Automatic control

HDL smart home can automatically run the air-conditioning, heating and ventilation system. It keeps the ambience healthy and comfortable for your family. It also gives you intuitive and convenient ways to do it manually. For example, you can set your AC temperature with a mobile phone, or simply touch the wall panel right beside you.

## Save energy by automating climate control

If your windows are left open for a certain period, say 60 seconds, your HDL smart home can automatically shut down the air conditioning or heating systems to avoid wasting energy. In the meantime, you will be notified on your phone.