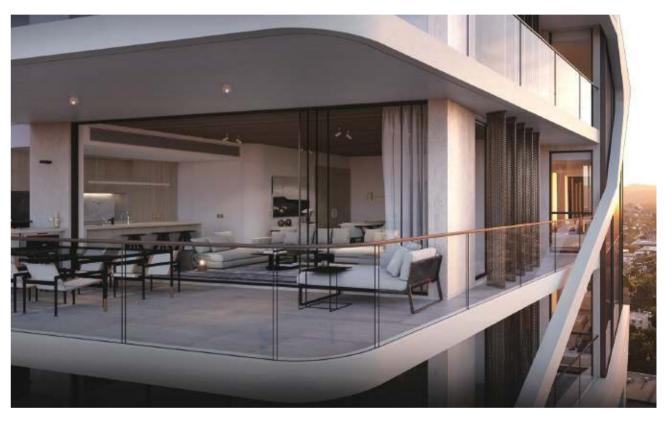

#### Banc Apartment, Australia

As an impressively designed building, Banc was regarded as one of the premier apartment buildings in Brisbane. HDL installed a fully automated smart home system for the 34 high-end apartments, including lighting control, HVAC control and music control and intercom system.