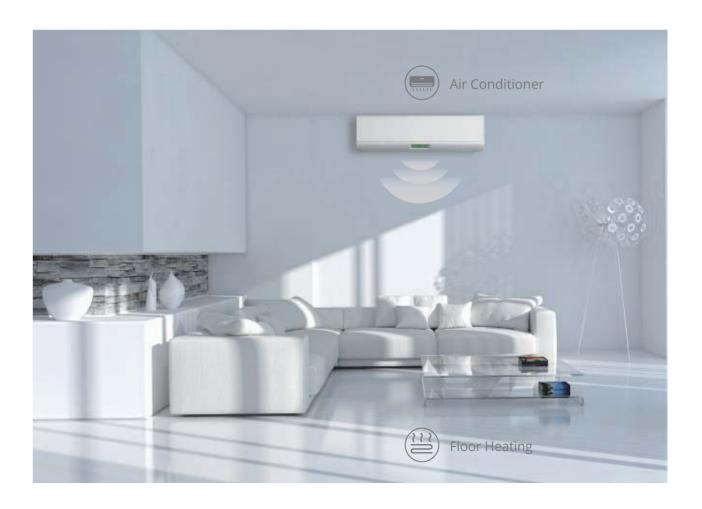

#### 6:00 p.m. Back home

Pick up your kid from school and drive back home. The garage door automatically opens. The lights in the garage and along the doorway are also turned by the system. You unlock the front door with your fingerprint. A personalized Back Home mode is triggered as the Armed mode is disabled. You happily watch your kid run into this comfortable home.

#### **Intruder detection**

You can enable the "Armed" mode to protect your home from intruders. When your doors or windows are opened without permission, your HDL smart home will scare away the intruder by alarms, turning on lights or other devices. You will be notified via your phone so that you can take any actions needed.