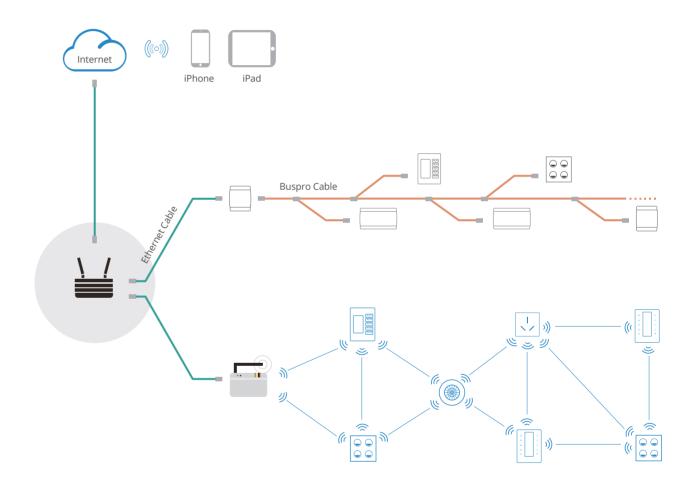

buspro + buspro

Mixed Application of Wired and Wireless Systems

Being smart means your home somehow knows what you need and takes care of you. When you arrive home in the day time, it opens the curtains for you. But when you come back in the evening, it will turn on the lights for you. It ensures that every time you are walking into a properly lit room.

We have both wired and wireless solutions. Tell us what you need. We will design personalized solutions right for you. You can choose what rooms to automate and what functions to implement. It's that simple.

## The powerful technology behind the solutions

HDL has provided numerous of smart home projects with products and solutions. Most of the solutions are based on our proprietary technology Buspro, which consists of wall panels, controllers, sensors, software and other components.

Buspro, based on RS485, is distributed system that able to connect with various devices and appliances such as lighting devices, air-conditioners, motorized curtains, etc. It allows users to control or manage their home with a smart phone, tablet or wall-mounted smart panels. With sensors and logic settings, automatic control is also available. Smart home solutions are designed with Buspro to meet different requirements.