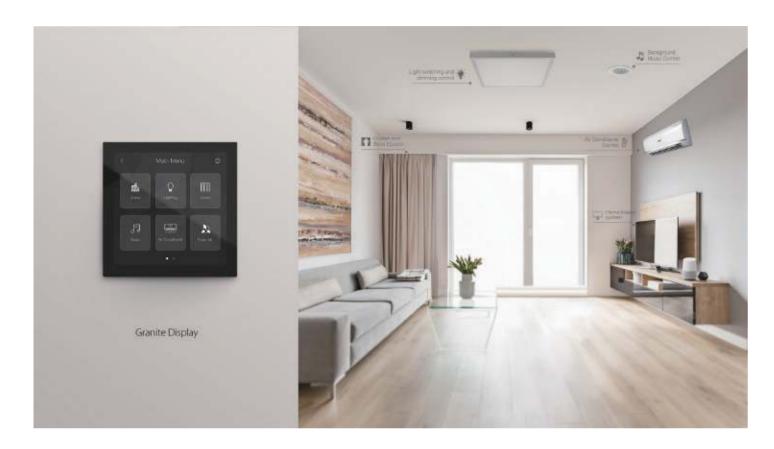

#### **Granite Display**

Granite Display is a multifunctional touch-control panel with 4-inch high-resolution display. You can quickly access the most frequently used functionality or scenes by the short-cut buttons on the home screen.

And you may change the short-cut settings as you wish. As you explore more on the user interface, you may find it different but comfortable controlling your home devices on Granite Display.

- Built-in proximity sensor
- Built-in temperature and humidity sensor
- Adjustable screen backlight brightness
- Colors: Space Gray
   Arctic Silver
- 4-inch 720 x 720P HD touch display
- Available for: buspro KNX