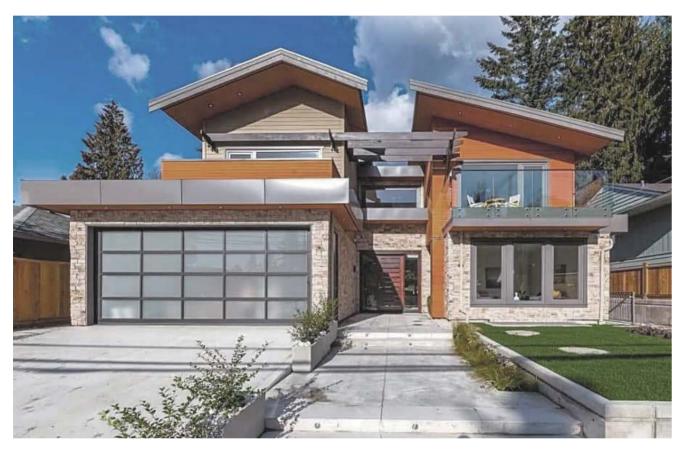

#### A 3-floor house, Vancouver

HDL®

This is a 3-floor house in the north of Vancouver, Canada. HDL engineers designed a smart home solution for the owner covering lighting, shading, HVAC, irrigating, safety, security and background music.