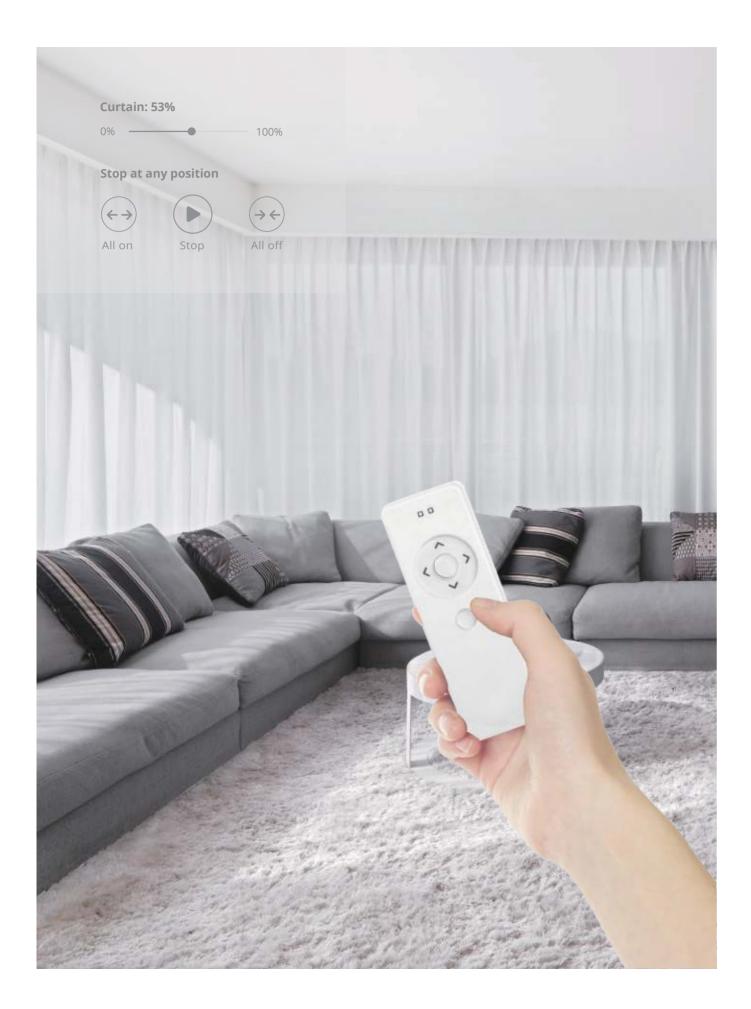

#### **Curtains or blinds**

HDL smart home system is able to control curtains and blinds. You can always find the right solution for your windows.

#### Stop at any position

In the home automated with HDL, your curtains don't have to be fully open or closed, they can be stopped at any position to let in perfect amount of light.