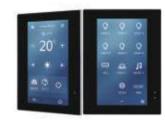

#### **Granite Display**

Granite Display is a multifunctional touch-control panel with 4-inch high-resolution display. You can quickly access the most frequently used functionality or scenes by the short-cut buttons on the home screen.

And you may change the short-cut settings as you wish. As you explore more on the user interface, you may find it different but comfortable controlling your home devices on Granite Display.

- Built-in proximity sensor
- Built-in temperature and humidity sensor
- Adjustable screen backlight brightness
- Colors: Space Gray
   Arctic Silver
- 4-inch 720 x 720P HD touch display
- Available for: buspro KNX