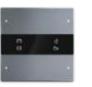

#### Granite

Granite is a push-button panel with premium metal finish. The RGB indicators, icons and the firm button feedback all together make your control comfortable and intuitive.

#### Available for:

- 4 Buttons Smart Panel (EU)
- 6 Buttons Smart Panel (US)

- Natural and comfortable push feedback
- Endures at least 100,000 times of pushes
- Power supply: DC 24V
- Color: Arctic silver space gray rose gold
- Dimensions: 86 x 86 mm (EU), 86 x 116.5 mm (US)
- Available for: buspro KNX