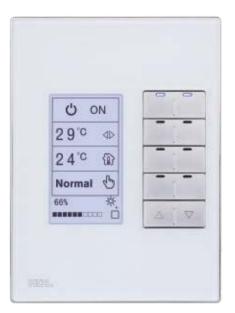

#### **Granite Display**

Granite Display is a multifunctional touch-control panel with 4-inch high-resolution display. You can quickly access the most frequently used functionality or scenes by the short-cut buttons on the home screen.

And you may change the short-cut settings as you wish. As you explore more on the user interface, you may find it different but comfortable controlling your home devices on Granite Display.

- Built-in proximity sensor
- Built-in temperature and humidity sensor
- Adjustable screen backlight brightness
- Colors: Space Gray
   Arctic Silver
- 4-inch 720 x 720P HD touch display
- Available for: buspro KNX