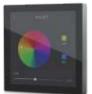

#### Colors

HDL offers you full control of light colors. Whether you are having a romantic dinner or a cheerful party, you can always easily set the perfect lighting effect with colors.

**Granite Display** 

#### **Granite Display**

Granite Display is a multifunctional touch-control panel with 4-inch high-resolution display. You can quickly access the most frequently used functionality or scenes by the short-cut buttons on the home screen.