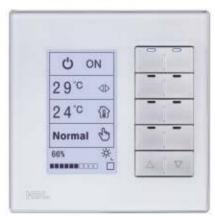

#### DLP

If you prefer physical buttons but want to have a display to indicate the control targets, then the DLP panel is here for you.

- Mono-color LCD
- Supports 147 languages
- Customizable icons or captions
- Built-in temperature sensor
- Aluminum frame
- Power supply: DC 24V

**Dimensions:** 86 x 86 mm (EU), 86 x 116.5 mm (US)

Available in two colors: Black White