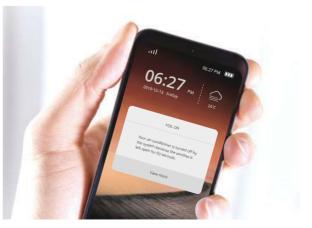

## Save energy by automating climate control

If your windows are left open for a certain period, say 60 seconds, your HDL smart home can automatically shut down the air conditioning or heating systems to avoid wasting energy. In the meantime, you will be notified on your phone.