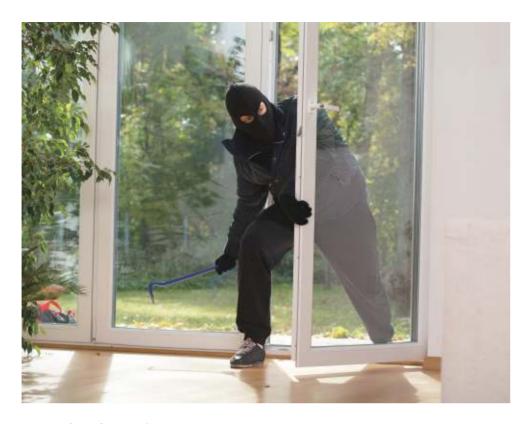

Shading

Climate Control

Music

Scene control

**Safety and Security** 

Automatic control

When smoke is detected, the system will trigger alarms in the house. Meanwhile, notifications will be pushed to your phone.

#### **Intruder detection**

You can enable the "Armed" mode to protect your home from intruders. When your doors or windows are opened without permission, your HDL smart home will scare away the intruder by alarms, turning on lights or other devices. You will be notified via your phone so that you can take any actions needed.