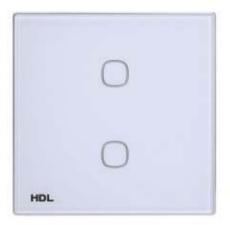

#### Available for(EU) Available for(US)

- 2 Buttons
- 2 Buttons
- 4 Buttons
- 4 Buttons
- 6 Buttons

- Touch button with RGB backlight
- Aluminum frame
- Supports online upgrade
- Power supply: DC 24V
- Dimensions: 86 x 86 mm (EU), 86 x 116.5 mm (US)

Available for: buspro buspro wireless

Available in two colors: Black White

Smart panels 63-64