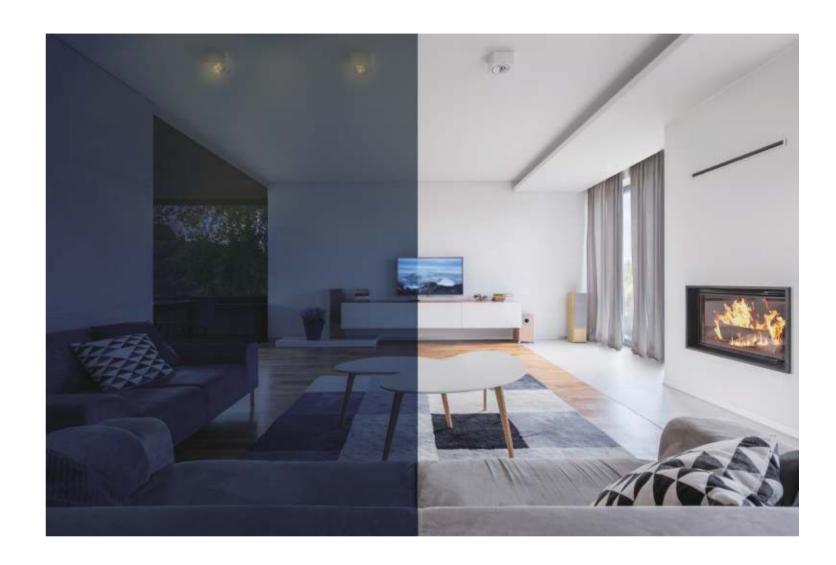

## Complete and integrated smart home experience

HDL connects your lights, curtains, air-conditioners and other devices into the system, and allows you to control them on a mobile phone, tablet or wall panel. For example, you can turn off the lights with a phone on the way to work. With the settings of sensors and logic conditions, the system can also run the tasks automatically. We offer you smart home solutions that are able to integrate various functions and cover every area of your home.

buspro + buspro

Mixed Application of Wired and Wireless Systems

Being smart means your home somehow knows what you need and takes care of you. When you arrive home in the day time, it opens the curtains for you. But when you come back in the evening, it will turn on the lights for you. It ensures that every time you are walking into a properly lit room.