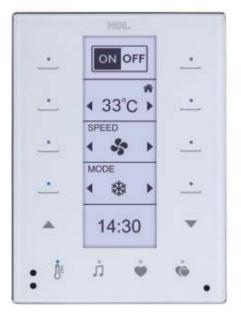

#### **DLP Touch**

DLP Touch is designed to offer you a quick and simple touch-control experience. Its face is entirely covered by one piece of glass.

With the LCD in the middle, you can have the icons or text customized. Every time you touch the panel, you clearly know what to control. Not a single thought is needed.

Shading

Available for: buspro KNX

Dimensions: 86 x 116.5 mm (US)

Available in two colors: Black White

- Mono-color LCD
- Customizable icons and captions
- Built-in temperature sensor, proximity sensor, IR receiver
- Aluminum frame
- Power supply: DC 24V