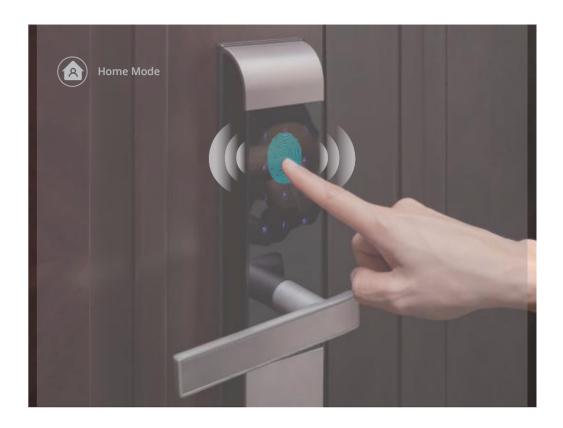

#### 6:00 p.m. Back home

Pick up your kid from school and drive back home. The garage door automatically opens. The lights in the garage and along the doorway are also turned by the system. You unlock the front door with your fingerprint. A personalized Back Home mode is triggered as the Armed mode is disabled. You happily watch your kid run into this comfortable home.

You can select a Scene on a wall panel, mobile phone or the door lock with your fingerprints. What's more, different finger prints can be linked to different Scenes.

Dinner Mode Party Mode Romantic Mode TV Mode Sleep Mode Home Mode More...